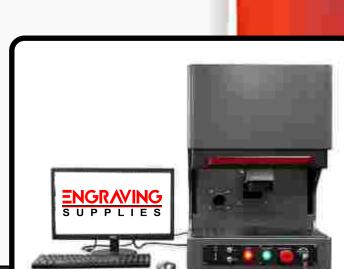

# METALMASTER

### Fibre Laser Engraving Machines MetalMaster Class 1

30 Watt / 150x150mm Work Area / 75Kg

### Only \$340 per month with Zero Deposit Finance, plus Guaranteed 30% Buy Back in 5 Years\*

for high compliance workshops and mine sites. Auto shut-off, is triggered by operator opening the door Heavy industrial laser system can be key locked. higher power optional Perfect for engraving tools and stainless steel plates - can engrave anodised aluminium - can not cut metals - can engrave Hybrid white Traff