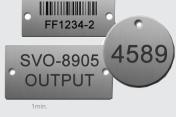

#### **FAST AND EASY ENGRAVING**

- -Stainlees Steel labels
- -Cable markers(no Cermark)
- -Plastic and S/Steel pipes
- -Anodised tags
- -Compliance plates
- -Hybrid Traff Labels
- -Tools

- -can engrave anodized Ali
- -can not cut anodized Ali
- -can engrave Hybrid white Traff
- -can not engrave standard Traff