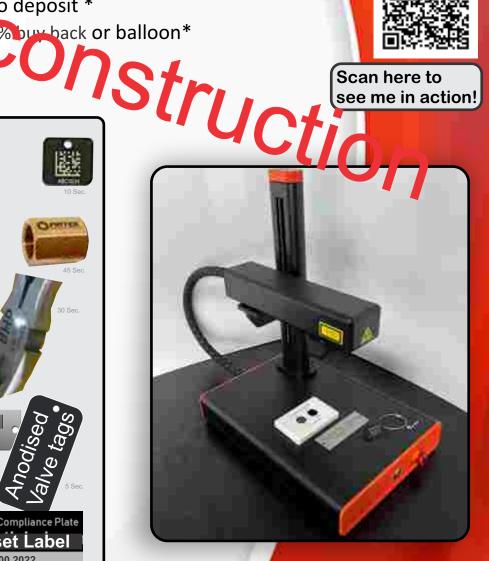

# METALMASTER

Fibre Laser Engraving Machines

### MetalMaster 15 Basic

5 Witt 150 100mm Work Area / 11Kg Only \$190 per pointh with Zero Deposit Finance, plus Guaranteed 30 % Buy Back in 5 Years\*

great for engraving stainless tee and compliance plates