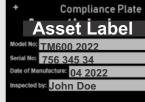

#### **FAST AND EASY ENGRAVING**

- -Stainlees Steel labels
- -Cable markers(no Cermark)
- -Plastic and S/Steel pipes
- -Anodised tags
- -Compliance plates
- -Hybrid Traff Labels
- -Tools