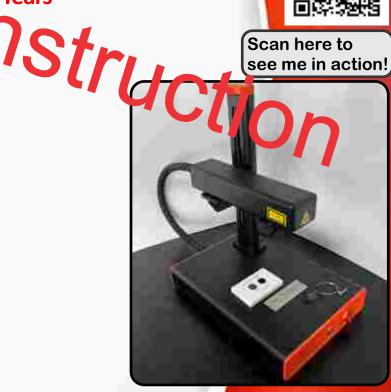

# METALMASTER

Fibre Laser Engraving Machines

### MetalMaster 15 Basic

5 Witt 150 100mm Work Area / 11Kg Only \$190 per pointh with Zero Deposit Finance, plus Guaranteed 30 % Buy Back in 5 Years\*

great for engraving stainless tee and compliance plates