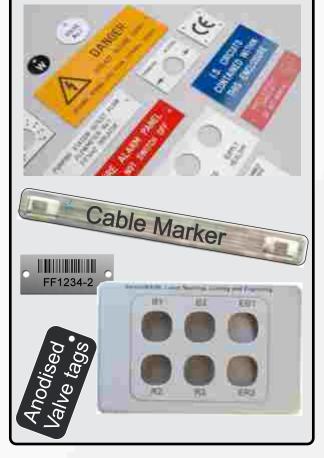

#### TRAFFOLYTE LABELS MADE IN-HOUSE FAST AND EASY

## **Included Materials**

Traffolyte A4 plates exterior friendly with 200c adhesive

Traff strips with adhesive

SS Marker plates 90x9mm SS Tags 75x25mm Black anodized tags