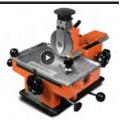

## IM3 pantograph engraver Gravograph/ Gravotech/ Technifor

complete with letters and cutter to engrave Traffolyte or scibe aluminium \$4,900ex