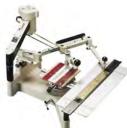

### DOT Impact EZ Gravograph/ Gravotech/ Technifor

Industrial grade dot engraver 110x110 22Kg built in controller Supplied with training & plate holder \$13,500ex

DOT x160 Peen engraver 160x100mm 15Kg \$6,900ex a compliance plate complete working system with PC and palte holder Ear protection must be worn