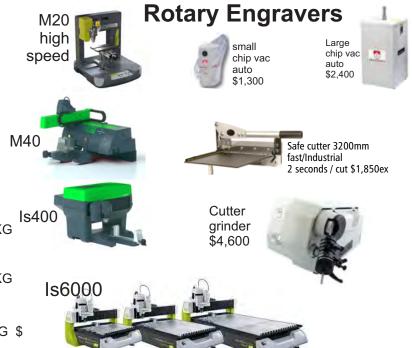

# All systems supplied with PC and software fully tested ready to plug in and engrave

M20 with PC 280x190mm 30Watt 22 KG \$11,500ex / 180/month/ 42/wk 5yr 30% balloon finance

M40 with PC 280x190mm 30Watt 22 KG \$14,700ex / 258/month/ 49/wk 5yr 30% balloon finance

IS400 with PC 280x190mm 30Watt 5 KG \$22,500ex / 388/month/ 89/wk 5yr 30% balloon finance

**IS6000** with PC 280x190mm 30Watt 140 KG \$37,500ex / 660/month/ 151/wk 5yr 30% balloon finance

IS7000 with PC 280x190mm 30Watt 170 KG \$42,600ex / 776/month/ 179/wk 5yr 30% balloon finance