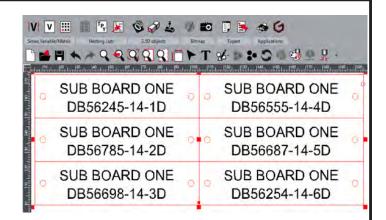

### For More than 50 labels every day

Mass production with high productivity, a feature required is " importing of lists of text".

#### Advanced complex software - requires training

\*list import \*easy drill hole function \*common cut line With regard to large quantities of stainless steel engraving, our Fibre MetalMaster range is 800% faster than CO2