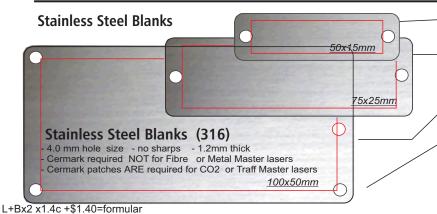

Tag Cable MP 90x9mm 100 @ \$0.75ea ex Tag Cermark patch 90x9 100@ \$0.59 ea ex

Tag Cable MP 90x20mm Tag Cermark patch90x20

100 @ \$1.65ea ex 100@ \$0.79 ea ex

100 @ \$3.20ea ex <u>Tag Pannel SS 50x15xmmH2</u> Tag Cermark patch 50x15 100@ \$0.69 ea ex

Tag Pannel SS 75x25mmH2 Tag Cermark patch 75x25

100 @ \$4.20 ea ex 100@ 1.80 ea ex

Tag Pannel SS 100x50mmH2 Tag Cermark patch 100x50

100 @ \$5.60 ea ex 100@ \$3.90 ea ex

Tag Pannel SS 100x50mmH4 Tag Cermark patch 100x50