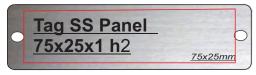

Tag Pannel SS 75x25mmH2 Tag Cermark patch 75x25

100 @ \$4.20 ea ex 100@ 1.80 ea ex

Tag Pannel SS 100x50mmH2 Tag Cermark patch 100x50

100 @ \$5.60 ea ex 100@ \$3.90 ea ex

Tag Pannel SS 100x50mmH4 Tag Cermark patch 100x50

Tag-Panel SS 75x25mmH2 100 @ \$4.20 ea ex Cermark Patch (to suit) 75x25mm 100 @ \$1.80 ea ex

Tag Cable MP 90x9mm 100 @ \$0.75ea ex Tag Cermark patch 90x9 100@ \$0.59 ea e

**Cermark TAPE** has no transport issues