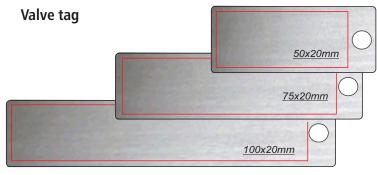

100 @ \$5.80 ea & 100@ \$3.90 ea ex

Tag Pannel SS 140x40mmH2 Tag Cermark patch 140x50

100 @ 6.40 ea ex 100@ \$4.50ea ex

100 @ \$3.60 ea ex Tag ValveSS 50x20xmmH1 Tag Cermark patch 50x20 100@ \$1.28ea ex

Tag Valve SS 75x20mmHI Tag Cermark patch 75x20

100 @ \$4.20 ea ex 100@ 2.06 ea ex

Tag Pannel SS 100x20mmHI Tag Cermark patch 100x20

100 @ \$5.20 ea ex 100@ \$2.75 ea ex