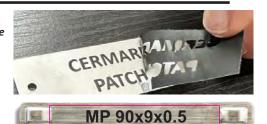

## Cermark patches and spray

08 9328 7120

(FIBRE LASER)

For

METALMASTER

Order the Tag with the BLACK part No

For (CO2 LASER)

Order **BOTH** the Tag with the **BLACK part No** AND the Cermark with the RED part No

## TraffMaster CO2 Machines need Cermark to Engrave

Stainless Steel. We recommend our Cermark patches Cermark patches, are easy to apply, easy to transport, no blocked nozzles, no hazard spraying issues.